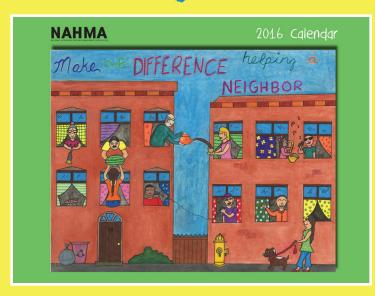

#### Drawing will be held on Dec. 18, 2015

Calendars make great holiday gifts for your properties, community event give-aways and colleagues. This year's theme, "Our Hands Are United: Reach Out and Be a Good Neighbor" is illustrated through the unique poster art created by children, seniors and adults with special needs living in affordable housing. Support the drug-free message today. Send in the order form at right without delay. Or, order online at www.nahma.org.